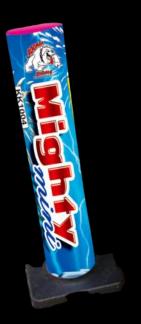

#### **MIGHTY MINI**

SKU: KK1004 CATEGORY: SINGLE SHOT SHOTS: 1 PACKED: 108/6 UPC: 757201810142

GREEN WAVE AND WHITE CHRYSANTHEMUM