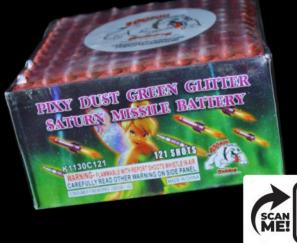

# PIXY DUST GREEN GLITTER SMB

SKU: KK5098 CATEGORY: MISSILES SHOTS: 121 PACKED: 24/1 UPC: 757201050982

**GREEN TAIL AND WHISTLE WITH REPORT** 