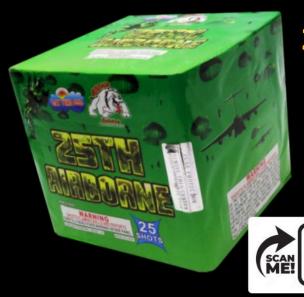

# **25TH AIRBORNE**

SKU: KK3100 CATEGORY: PARACHUTE SHOTS: 0 PACKED: 6/1 UPC: 887946003223

RED UMBRELLA W RED SMOKE/YELLOW UMBRELLA W YELLOW SMOKE/ BLUE UMBRELLA W BLUE SMOKE/COLOR RIBBON/ RED UMBRELLA W FLAG.