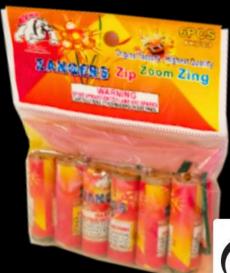

#### **ZANGARS**

ZANG! ZOOM! ZING! THESE LITTLE THINGS SCREAM AS THE COLORED STREAK FLIES THROUGH THE AIR.