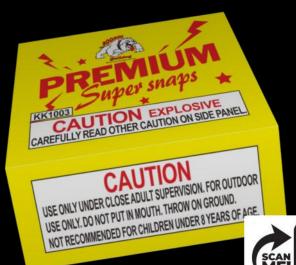

#### **PREMIUM SUPER SNAPS**

SKU: KK1003 CATEGORY: NOVELTIES SHOTS: 50 PACKED: 6/50/50 UPC: 1003

THESE PREMIUM SNAPS ARE A QUALITY VERSION OF THE CLASSIC KIDS SNAPS. BETTER OVERALL PERFORMANCE, GOOD ENOUGH FOR OUR BOOMIN BULLDOG LABEL!