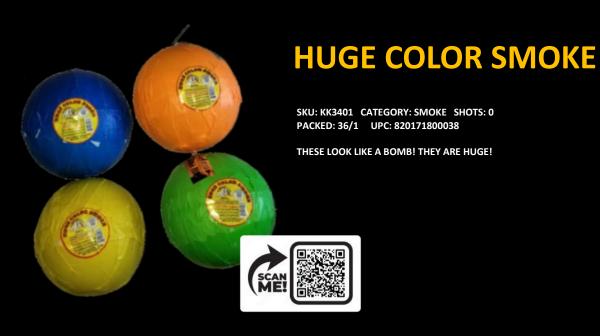

SHOTS: 5 PACKED: 18/4 UPC: 6100

BIG BREAK AND LOUD. THESE COLOR STROBING ROMAN CANDLES ARE UNIQUE



# BLUE CRACKLING ROMAN CANDLE

SKU: KK6001 CATEGORY: ROMAN CANDLES SHOTS: 10 PACKED: 24/6 UPC: 6001

A BASIC ROMAN CANDLE WITH A HINT OF BLUE.





# PURPLE CRACKLING ROMAN CANDLE

SKU: KK6002 CATEGORY: ROMAN CANDLES SHOTS: 10 PACKED: 24/6 UPC: 6002

A BASIC ROMAN CANDLE WITH A HINT OF PURPLE.





#### **ASTEROID HUNTER-10 SHOT**

SKU: KK6003 CATEGORY: ROMAN CANDLES SHOTS: 10 PACKED: 24/6 UPC: 6003

THIS UNIQUE EFFECT ROMAN CANDLE EXPLODES IN ABOUT A 6 FT DIAMETER CIRCLE. UNIQUE EFFECT.





# SMOKE GRENADE COLOR W/ PULL STRING

SKU: KK3400 CATEGORY: SMOKE SHOTS: 0 PACKED: 6/24 UPC: 820171800014

THESE PULLSTRING SMOKE GRENADES HAVE GOOD ASSORTED COLORS, AND A GOOD PULLSTRING TO FIRE.





# **5-MINUTE MILITARY SMOKE**



SKU: KK1001 CATEGORY: SMOKE SHOTS: 0 PACKED: 100/1 UPC: 887946020268

LONG DURATION SMOKE TUBE. AVERAGING 5 MINUTES, AND EVEN LONGER. EXCELLENT PRICE.





# **ASST SMOKE BALLS CLAY**

SKU: KK0860A CATEGORY: SMOKE SHOTS: 0 PACKED: 20/6/12 UPC: 8879460206572

**GOOD QUALITY CLAY SMOKE BALLS.** 



# **DOUBLE TIME SMOKE BALLS**

SKU: KK1002 CATEGORY: SMOKE SHOTS: 0 PACKED: 20/12/6 UPC: 757201020015

FINALLY, LONG DURATION SMOKE BALLS! THESE SAWDUST SMOKE BALLS AVERAGE 10-12+ SECONDS EACH. COMPAIRED TO NORMAL SMOKE BALLS OF 5-7 SECONDS!





# **BOOBY TRAPS**

SKU: KK4001 CATEGORY: NOVELTIES SHOTS: 0 PACKED: 24/12/12 UPC: 705834320033

CLASSIC BOOBYTRAPS, WITH QUALITY AS THE FOCUS, VERY LOW DUD RATE



# **JOEY'S RAINBOW POP POPS**



SKU: KKT8500C CATEGORY: