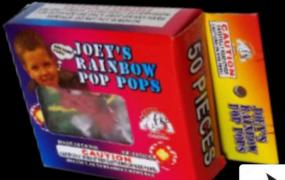

# **JOEY'S RAINBOW POP POPS**

SKU: KKT8500C CATEGORY: NOVELTIES SHOTS: 0 PACKED: 6/40/50 UPC: 757201985000

CLASSIC SNAPPERS IN COLOR WRAPPED PAPER. CLEAR DISPLAY WINDOW MAKES IT EASY TO SEE THE COLORED PAPER.