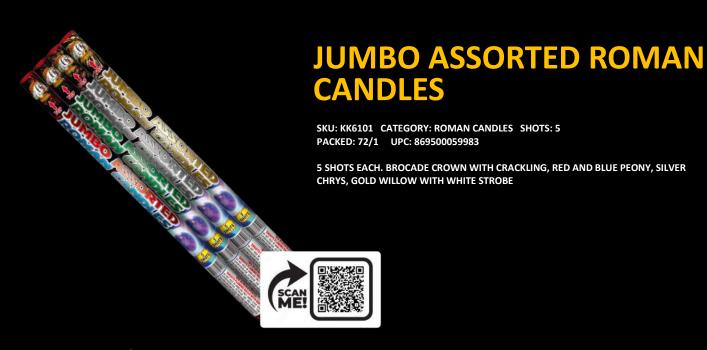

# **JUMBO COLOR STROBING**

SKU: KK6100 CATEGORY: ROMAN CANDLES SHOTS: 5 PACKED: 18/4 UPC: 6100

BIG BREAK AND LOUD. THESE COLOR STROBING ROMAN CANDLES ARE UNIQUE