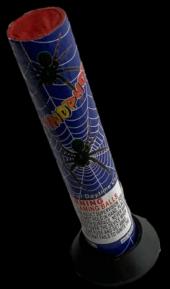

#### **ARACHNOPHOBIA**

SKU: KK3001 CATEGORY: PARACHUTE SHOTS: 0 PACKED: 36/4 UPC: 814161012976

SIMILAR TO A PARACHUTE, THIS ITEM SHOOTS A MULTI COLORED STREAMER THAT DAN-GLE IN THE AIR LIKE SPIDER LEGS. A GREAT DAY TIME ITEM!